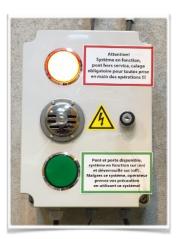

New Wheel Chock:

Only one for different wheel diameter (trucks, vans,...)

Pannel instructions for use in 5 languages

**Interior Electric Control Box** 

#### Signal Lights:

- 2 LED lights on the interior electric control box to provide information for dock employees:
  - Green = safe operation
  - o Red = Wheel chock not engaged
- Tricolor o bicolor LED traffic light near the dock bay to provide information for truck drivers and exterior employees of availability of the loading dock, opening of the door, implantation of the wheel chock, end of operations.