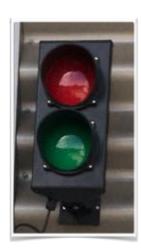

#### Signal Lights:

- 2 LED lights on the interior electric control box to provide information for dock employees:
  - Green = safe operation
  - o Red = Wheel chock not engaged
- Tricolor o bicolor LED traffic light near the dock bay to provide information for truck drivers and exterior employees of availability of the loading dock, opening of the door, implantation of the wheel chock, end of operations.

**Exterior traffic light** 