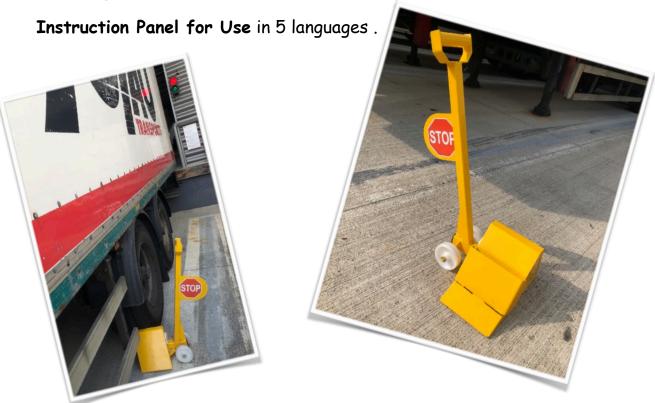

New Wheel Chock:

Only one for different wheel diameter (trucks, vans,...)

Pannel instructions for use in 5 languages

**Interior Electric Control Box** 

## **Detailed installation**

Wireless Steel Wheel Chock painted yellow, with straight handle and 2 large Teflon wheels.

**Electric Control Box** with low-energy LED lights, sound alarm of 95 dB and safety locking system,