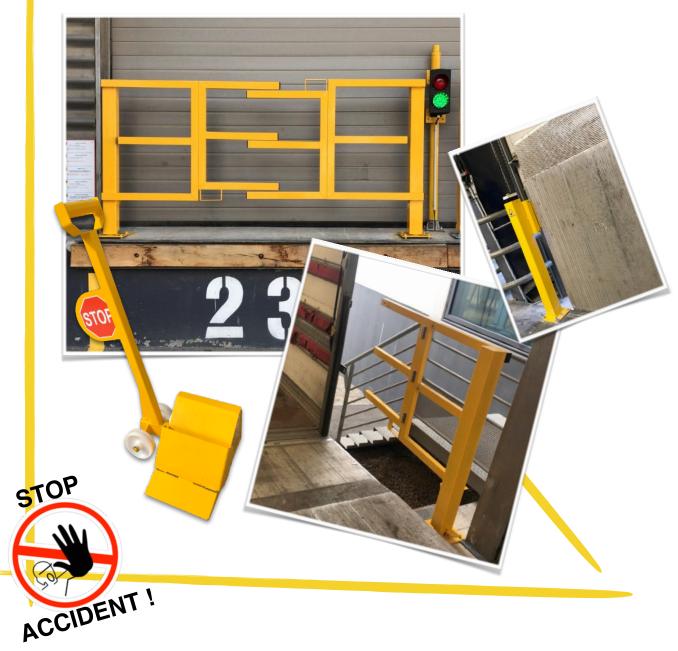

## DISPOSITIF DE CALAGE ET DE SIGNALISATION DE SÉCURITÉ

conforme au Guide Technique ED 6059 de l'INRS

www.logsecumaster.com

## **Wheel Chock**

To prevent accidental movement of heavy weight vehicles during the loading and unloading procedure, a reliable wheel chock system and clear safety signal must be used.

The wheel chock system can prevent any eventual damage that might be caused in the event of a vehicle or trailer moving away from the loading dock too soon ('Drive away') eg: rupture of breaks, forklifts working with semi trailer, etc...

New Wheel Chock:

Only one for different wheel diameter (trucks, vans,...)

Pannel instructions for use in 5 languages

**Interior Electric Control Box** 

#### Signal Lights:

- 2 LED lights on the interior electric control box to provide information for dock employees:
  - Green = safe operation
  - o Red = Wheel chock not engaged
- Tricolor o bicolor LED traffic light near the dock bay to provide information for truck drivers and exterior employees of availability of the loading dock, opening of the door, implantation of the wheel chock, end of operations.

**Exterior traffic light** 

## **Detailed installation**

Wireless Steel Wheel Chock painted yellow, with straight handle and 2 large Teflon wheels.

**Electric Control Box** with low-energy LED lights, sound alarm of 95 dB and safety locking system,

# Manufacture of all types of protection

Anti-fall system connected

rack protection