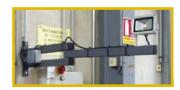

#### Signal Lights:

- 2 LED lights on the interior electric control box to provide information for dock employees:
  - Green = safe operation
  - o Red = Wheel chock not engaged
- Tricolor o bicolor LED traffic light near the dock bay to provide information for truck drivers and exterior employees of availability of the loading dock, opening of the door, implantation of the wheel chock, end of operations.

**Exterior traffic light** 