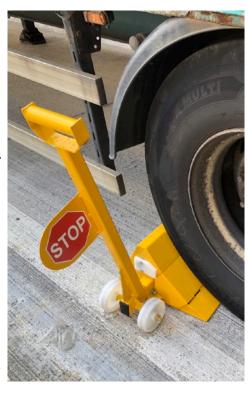

## **Wheel Chock**

To prevent accidental movement of heavy weight vehicles during the loading and unloading procedure, a reliable wheel chock system and clear safety signal must be used.

The wheel chock system can prevent any eventual damage that might be caused in the event of a vehicle or trailer moving away from the loading dock too soon ('Drive away') eg: rupture of breaks, forklifts working with semi trailer, etc...

If the wheel chock is not correctly engaged with the dock plate in position, a danger alarm will ring and warn the workers.

Interior and exterior signal lights that are linked to the wheel chock provide clear information to both dock employees and truck drivers that it is safe to begin the loading / unloading process and that the dock bay is free for these operations.

## **Detailed installation**

Wireless Steel Wheel Chock painted yellow, with straight handle and 2 large Teflon wheels.

**Electric Control Box** with low-energy LED lights, sound alarm of 95 dB and safety locking system,