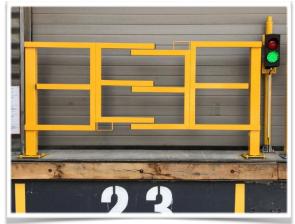

**Exterior traffic light** 

#### Signal Lights:

- 2 LED lights on the interior electric control box to provide information for dock employees:
  - Green = safe operation
  - o Red = Wheel chock not engaged
- Tricolor o bicolor LED traffic light near the dock bay to provide information for truck drivers and exterior employees of availability of the loading dock, opening of the door, implantation of the wheel chock, end of operations.